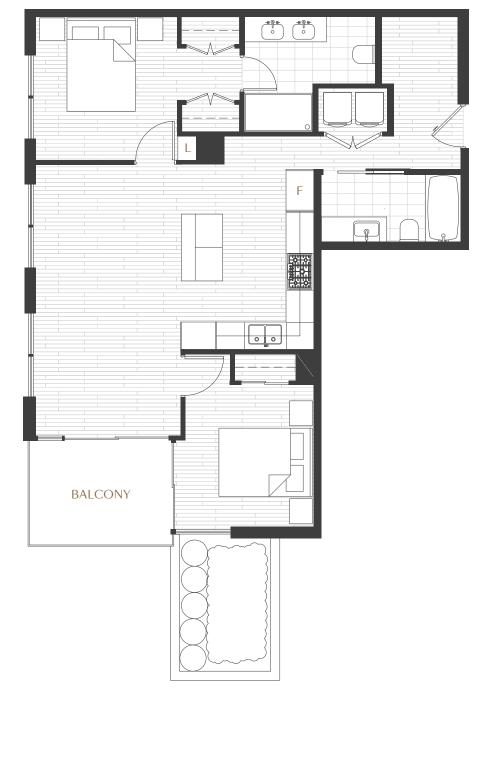

PARK WEST AT LIONS GATE

2 Bedroom + Den | Living 924 sqft | Balcony 66 sqft

 $(\mathbf{N})$ 

TOWER 1

LEVEL 2

\*Living space refers to architectural area. The surveyed size of this plan is 907 sqft.

The developer makes no representations or warranties and reserves the right to make changes and modifications to the information contained herein. Any information contained herein including, without limitation, maps, views, photography, development model and digital renderings of architecture and interiors are for illustration purposes only and may not be relied upon. Floorplans, layouts and finishes are subject to change. Park West at Lions Gate is currently not an offering for sale. Such offering may only be made with a disclosure statement. E.&O.E.