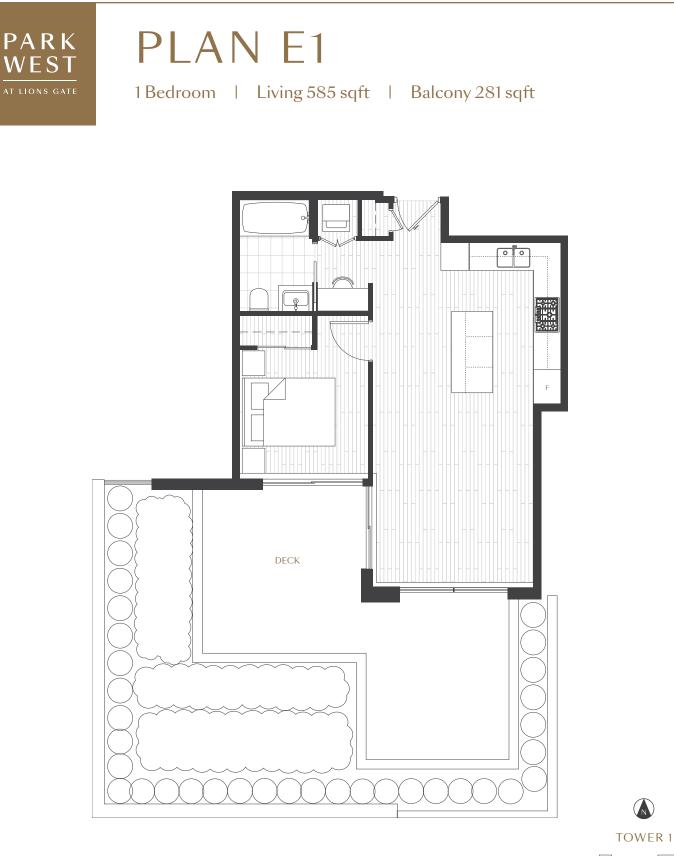

\*Living space refers to architectural area. The surveyed size of this plan is 575 sqft.

The developer makes no representations or warranties and reserves the right to make changes and modifications to the information contained herein. Any information contained herein including, without limitation, maps, views, photography, development model and digital renderings of architecture and interiors are for illustration purposes only and may not be relied upon. Floorplans, layouts and finishes are subject to change. Park West at Lions Gate is currently not an offering for sale. Such offering may only be made with a disclosure statement. E.&O.E.