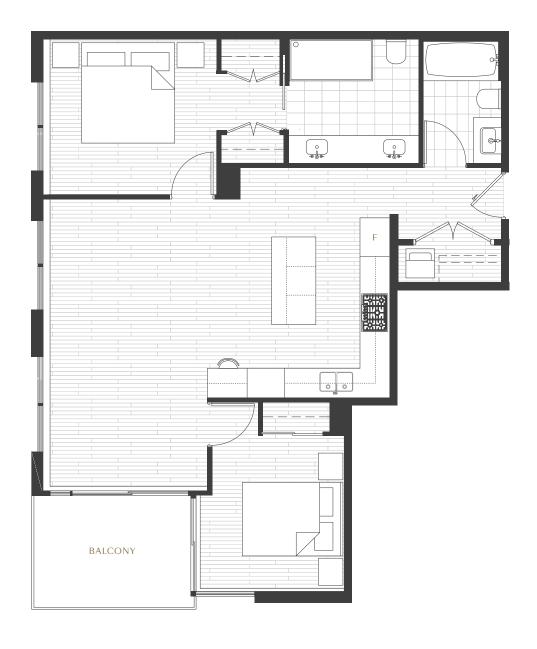

## PLAN N

2 Bedroom | Living 945 sqft\* | Balcony 83 sqft

LEVELS 12, 14-20 LEVELS 12, 14-16

The developer makes no representations or warranties and reserves the right to make changes and modifications to the information contained herein. Any information contained herein including, without limitation, maps, views, photography, development model and digital renderings of architecture and interiors are for illustration purposes only and may not be relied upon. Floorplans, layouts and finishes are subject to change. Park West at Lions Gate is currently not an offering for sale. Such offering may only be made with a disclosure statement. E.&O.E.

 $<sup>^*</sup>$ Living space refers to architectural area. The surveyed size of this plan is 925 sqft.