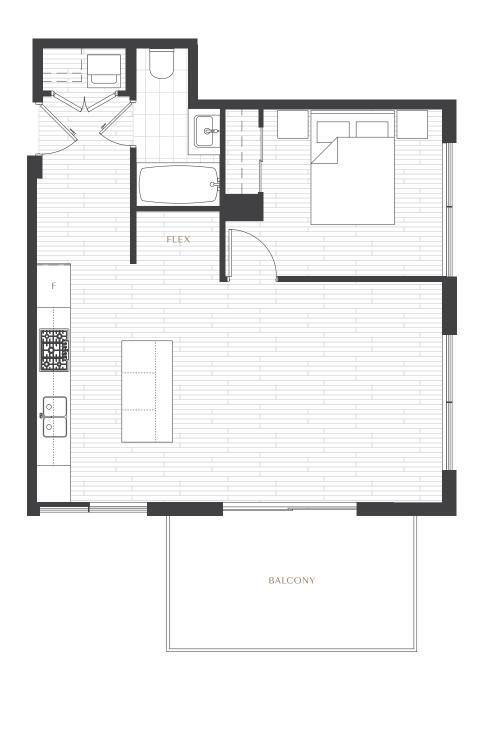

## PLAN C

1 Bedroom + Flex | Living 667 sqft\* | Balcony 109 sqft

LEVELS 3-7, 9-11

\*Living space refers to architectural area. The surveyed size of this plan is 646 sqft.

The developer makes no representations or warranties and reserves the right to make changes and modifications to the information contained herein. Any information contained herein including, without limitation, maps, views, photography, development model and digital renderings of architecture and interiors are for illustration purposes only and may not be relied upon. Floorplans, layouts and finishes are subject to change. Park West at Lions Gate is currently not an offering for sale. Such offering may only be made with a disclosure statement. E.&O.E.